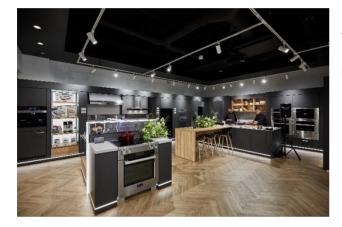

**Photo 2:** Overview of the Miele Experience Centre showcasing the front desk, laundry area, and vacuum display.

**Photo 3:** Overview of the cooking area featuring Miele cooking appliances, coffee machines, and our live kitchen for cooking demonstrations.