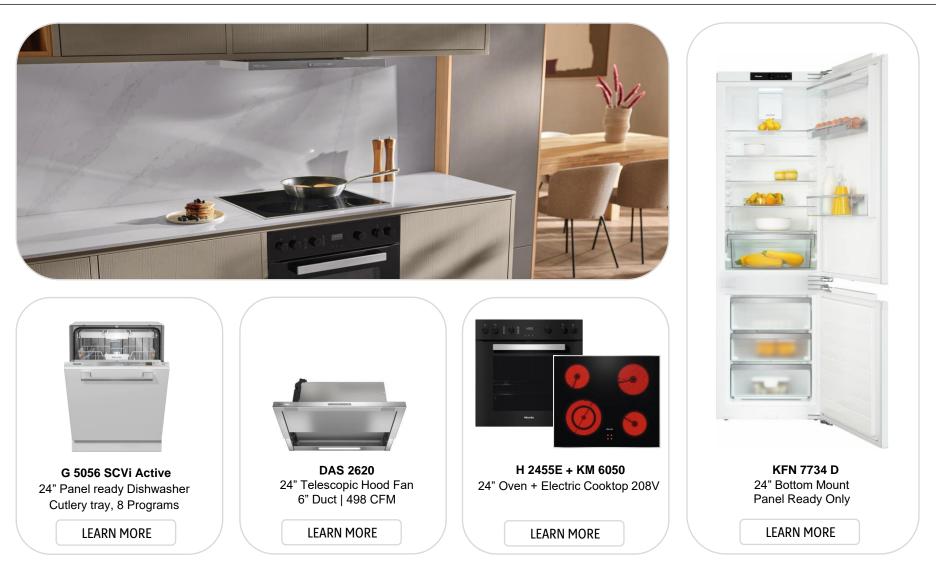

# Project Business

Top Multi-Residential Appliance Packages

2024 Version July

Project Business | 24 Inch Multi-Residential Appliance Package [A] Electric cooktop option

Project Business | 24 Inch Multi-Residential Appliance Package [A] Induction cooktop option