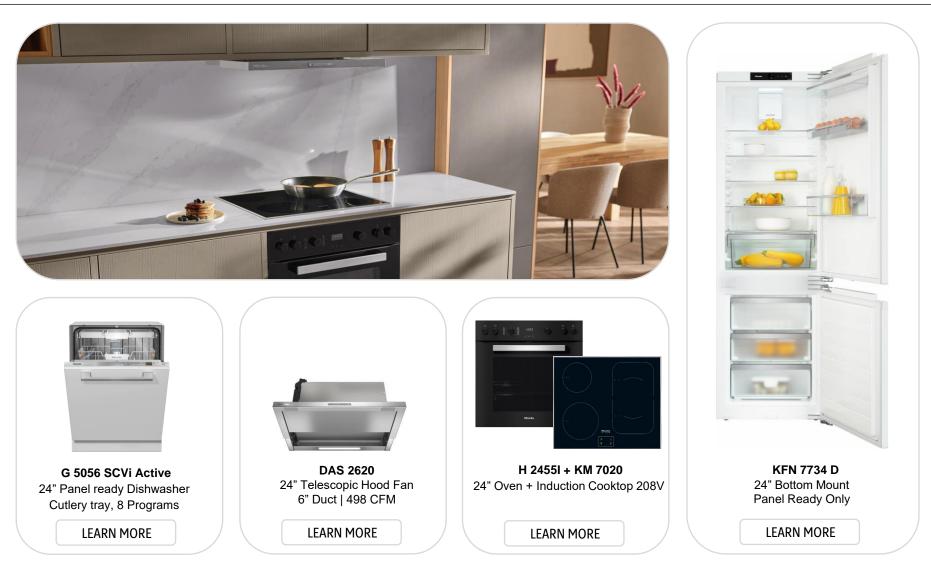

# Project Business

Top Multi-Residential Appliance Packages

2024 Version July

Project Business | 24 Inch Multi-Residential Appliance Package [A] Electric cooktop option

Project Business | 24 Inch Multi-Residential Appliance Package [A] Induction cooktop option