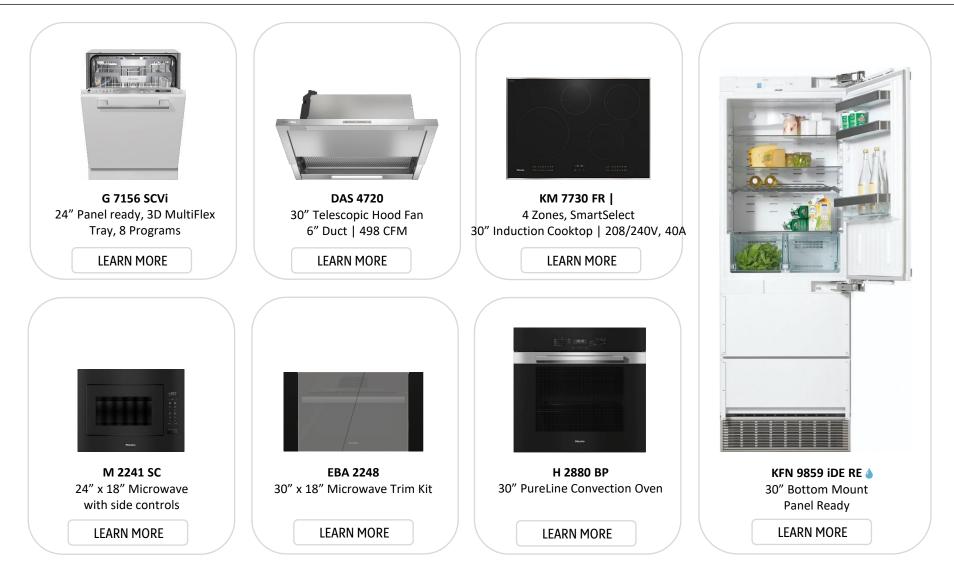

## Project Business | 30 Inch Multi-Residential Appliance Package

Dishwasher and Refrigeration requires panels and handles | 🍐 Requires water line